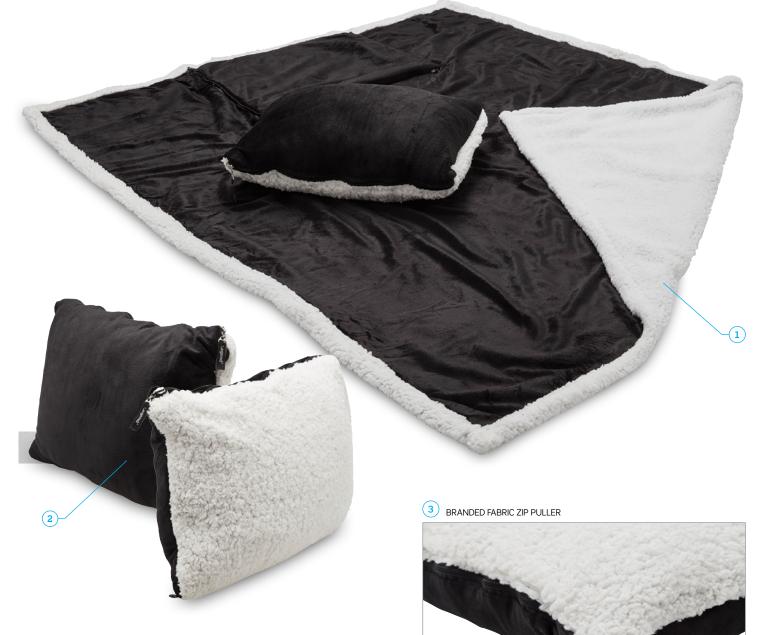

# Sherpa 2-in-1 Pillow Blanket

The silky smooth feel of the microplush combined with the ultrasoft sherpa back, makes this blanket the ideal gift. Anyone who appreciates quality will appreciate this.

- 1: 180gsm microplush with 190gsm off-white sherpa backing
- 2: Foldable into microplush pillow case
- 3: Branded fabric zip puller

## Sherpa 2-in-1 Pillow Blanket

#### DESCRIPTION

- 180gsm microplush with 190gsm off-white sherpa backing
- Foldable into microplush pillow case

Branded fabric zip puller

COLOURWAYS Black/Natural